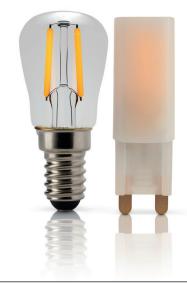

## Aztex LED High CRI G9 & Pygmy

- Special extended filament to replicate traditional vintage amber glow
- High CRI to ensure brightly coloured products are displayed to their full potential
- Dimmable
- Ideal for retail and hospitality environments
- Up to 92% energy saving compared to incandescent vintage lamps
- Super low energy consumption

| 3 Year Silver Warranty |                                          |       |     |          |
|------------------------|------------------------------------------|-------|-----|----------|
| Code                   | Lamp Type                                | Temp  | Lm  | ØxH (mm) |
| Dimmable               |                                          |       |     |          |
| 60219                  | 2W LED CRI90 Flat G9 Capsule             | 2200К | 210 | 10x15    |
| 60221                  | 2W LED CRI90 Filament Pygmy - BC, Clear  |       | 130 | 28x60    |
| 60222                  | 2W LED CRI90 Filament Pygmy - SBC, Clear |       | 130 | 28x60    |
| 60223                  | 2W LED CRI90 Filament Pygmy - SES, Clear |       | 130 | 28x60    |